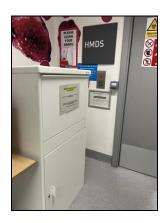

### **Finding us**

HMDS is located on level 3 at Bexley Wing, St James Hospital, and can be accessed via the blue lifts located on level 0 by the main entrance desk. Once on level 3 turn right along the corridor, right again, and the department is sign posted HMDS and has blood cell images on the wall. If you are delivering sample(s) outside our routine Specimen Reception core hours (Mon-Friday: 09:00-20:00) and there is no answer, please place the samples into the safe box outside the department.